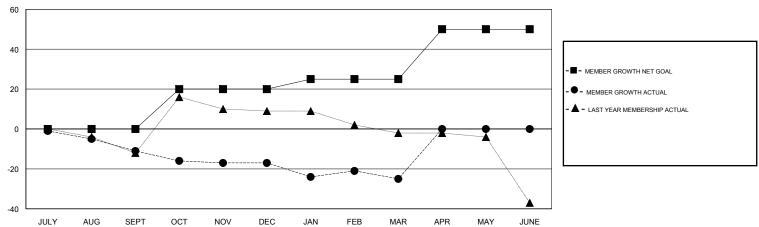

## GOALS AND ACTUAL MEMBERS CUMULATIVE

| DROPPED CLUBS: 2  DROPPED MEMBERS |    | 24 CLUBS OF 61 ADDED 1 OR MORE<br>NEW MEMBERS | GENDER DISTRIBUTION  MALE 859 (71.40%)  FEMALE 344 (28.60%)  Women Percentage Fiscal Year Goal: 31% |    |
|-----------------------------------|----|-----------------------------------------------|-----------------------------------------------------------------------------------------------------|----|
| DECEASED                          | 5  | CLICK HERE FOR CUMULATIVE  MEMBERSHIP DATA    | TOTAL FAMILY UNIT MEMBERS                                                                           | 79 |
| CLUB CANCELLED                    | 0  |                                               |                                                                                                     | 44 |
| OTHER                             | 51 |                                               | FAMILY MEMBERS PAYING HALF  DUES                                                                    | 41 |
| TOTAL                             | 56 |                                               |                                                                                                     |    |