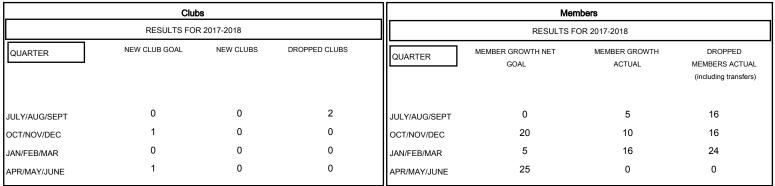

## MONTHLY MEMBERSHIP PROGRESS REPORT

District 120

Results as of: 03/31/2018

## GMT: ANTTI FORSELL LOCATION ESTONIA GMT CA



## GOALS AND ACTUAL NEW CLUBS CUMULATIVE



## GOALS AND ACTUAL MEMBERS CUMULATIVE



| DROPPED CLUBS: 2  DROPPED MEMBERS |    | 24 CLUBS OF 61 ADDED 1 OR MORE<br>NEW MEMBERS | GENDER DISTRIBUTION  MALE 859 (71.40%)  FEMALE 344 (28.60%)  Women Percentage Fiscal Year Goal: 31% |    |
|-----------------------------------|----|-----------------------------------------------|-----------------------------------------------------------------------------------------------------|----|
| DECEASED                          | 5  | CLICK HERE FOR CUMULATIVE  MEMBERSHIP DATA    | TOTAL FAMILY UNIT MEMBERS                                                                           | 79 |
| CLUB CANCELLED                    | 0  |                                               |